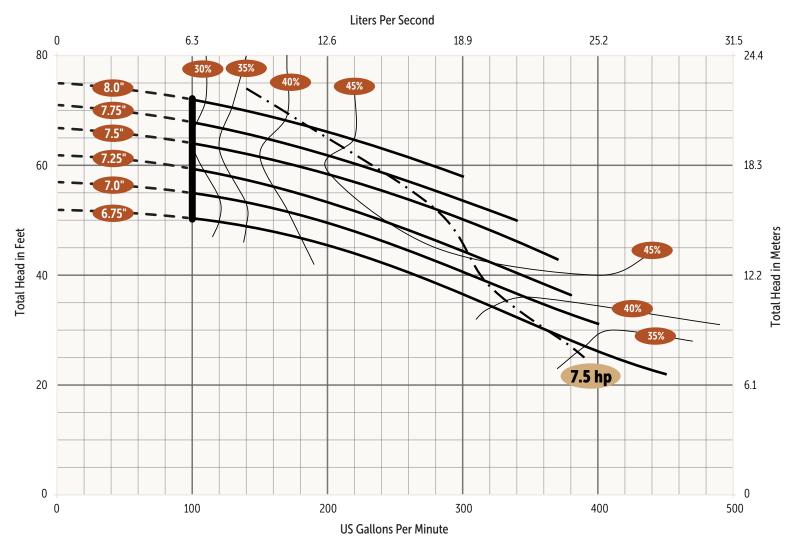

## **Performance Curve**

3LV07-Series - 60 Hz

Stated efficiency values are hydraulic efficiency. Wire-to-Water (total) efficiency information is available upon request.

Pumps must operate within the proper range shown on the performance chart - between minimum flow of 100 gpm and min head requirements. It is the responsibility of the end user to ensure this requirement is met. Pumps operating outside the recommended range are prone to damage, excessive vibration, cavitation, poor efficiency, and may exceed nameplate amperage.